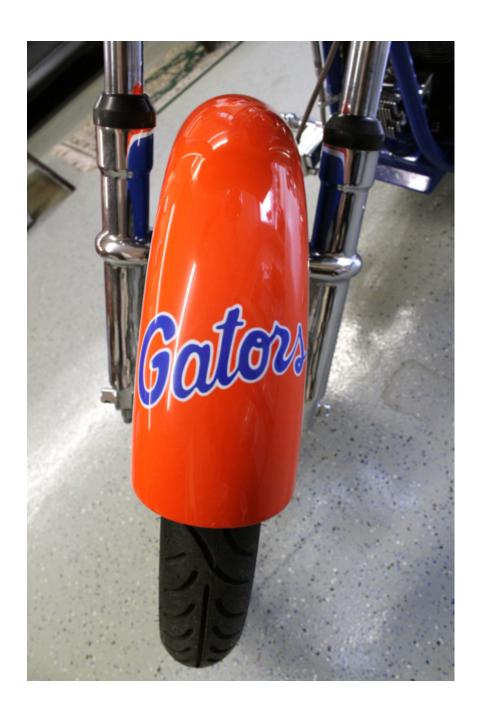

This custom built soft tail motorcycle has been custom painted featuring various Florida Gator logos and mascots. The motorcycle has only been rode a handful of times for upkeep. The mileage is unknown due to being built without an odometer, but the estimated mileage is 50 miles. This bike is registered and comes with a certificate of origin.