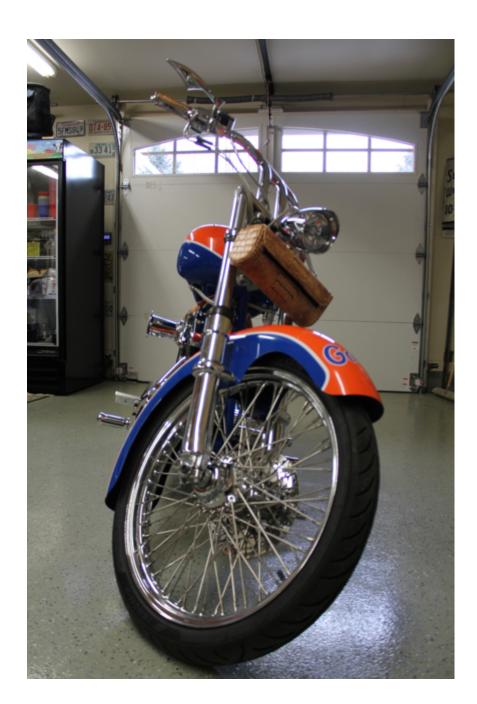

You are viewing a one of a kind custom built Soft Tail Florida Gators Motorcycle built by Purple Chopper LLC in DeLand/Ocala. This is the only one in existence. Upon completion of building this motorcycle, a Custom Choppers representative drove this customized bike to Florida Gators legendary quarterback **Tim Tebow's** house and had Tebow sign the gas tank. The bike was then signed by Florida Gators legendary football coach Urban Meyer on the opposite side of the gas tank. With the combined efforts of Purple Chopper LLC, the University of Florida and the Florida Sheriff's Youth Ranch this custom built motorcycle was then raffled off in a drawing at a Gators football game with a portion of the proceeds benefiting the Florida Sheriff's Youth Ranch.

This custom built soft tail motorcycle has been custom painted featuring various Florida Gator logos and mascots. The motorcycle has only been rode a handful of times for upkeep. The mileage is unknown due to being built without an odometer, but the estimated mileage is 50 miles. This bike is registered and comes with a certificate of origin.