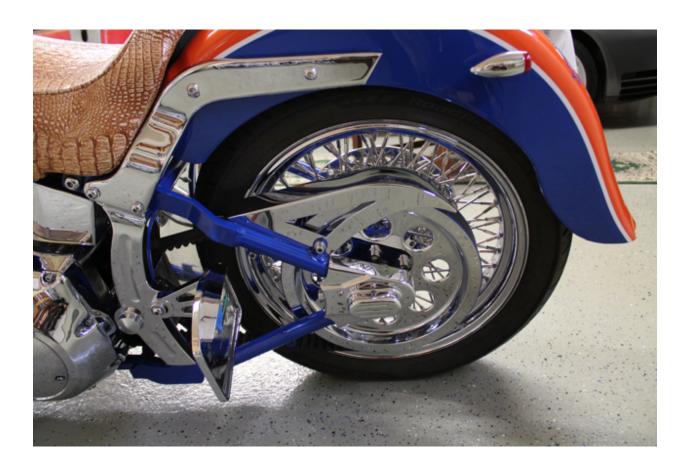

This custom built soft tail motorcycle has been custom painted featuring various Florida Gator logos and mascots. The motorcycle has only been rode a handful of times for upkeep. The mileage is unknown due to being built without an odometer, but the estimated mileage is 50 miles. This bike is registered and comes with a certificate of origin.