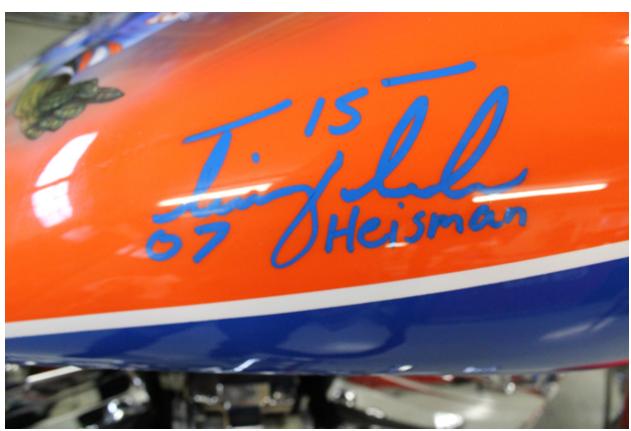

You are viewing a one of a kind custom built Soft Tail Florida Gators Motorcycle built by Purple Chopper LLC in DeLand/Ocala. This is the only one in existence. Upon completion of building this motorcycle, a Custom Choppers representative drove this customized bike to Florida Gators legendary quarterback **Tim Tebow's** house and had Tebow sign the gas tank. The bike was then signed by Florida Gators legendary football coach Urban Meyer on the opposite side of the gas tank. With the combined efforts of Purple Chopper LLC, the University of Florida and the Florida Sheriff's Youth Ranch this custom built motorcycle was then raffled off in a drawing at a Gators football game with a portion of the proceeds benefiting the Florida Sheriff's Youth Ranch.

Tim Tebow, considered one of the Nation's most highly recruited top quarterback prospects, is a 2x BCS National champion, 2x First Team All American and First Round Draft Pick by the Denver Broncos where he currently holds the position of starting quarterback. Throughout Tebow's career he has amassed a long list of achievements and awards including 2007 Heisman Trophy Winner.

The signatures on this motorcycle have passed JSA authentication and a letter of authenticity will be provided upon purchase. Also upon purchase of this motorcycle, a portion of proceeds will go to the charity/foundation of the buyer's choice.