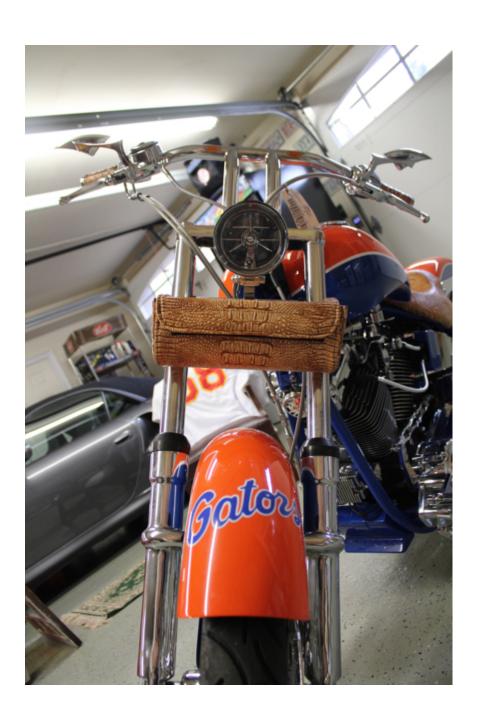

This custom built soft tail motorcycle has been custom painted featuring various Florida Gator logos and mascots. The motorcycle has only been rode a handful of times for upkeep. The mileage is unknown due to being built without an odometer, but the estimated mileage is 50 miles. This bike is registered and comes with a certificate of origin.