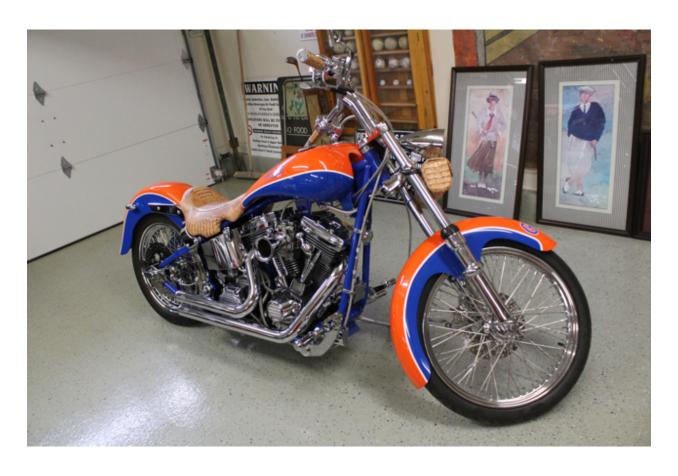

You are viewing a one of a kind custom built Soft Tail Florida Gators Motorcycle built by Purple Chopper LLC in DeLand/Ocala. This is the only one in existence. Upon completion of building this motorcycle, a Custom Choppers representative drove this customized bike to Florida Gators legendary quarterback **Tim Tebow's** house and had Tebow sign the gas tank. The bike was then signed by Florida Gators legendary football coach Urban Meyer on the opposite side of the gas tank. With the combined efforts of Purple Chopper LLC, the University of Florida and the Florida Sheriff's Youth Ranch this custom built motorcycle was then raffled off in a drawing at a Gators football game with a portion of the proceeds benefiting the Florida Sheriff's Youth Ranch.

This custom built soft tail motorcycle has been custom painted featuring various Florida Gator logos and mascots. The motorcycle has only been rode a handful of times for upkeep. The mileage is unknown due to being built without an odometer, but the estimated mileage is 50 miles. This bike is registered and comes with a certificate of origin.