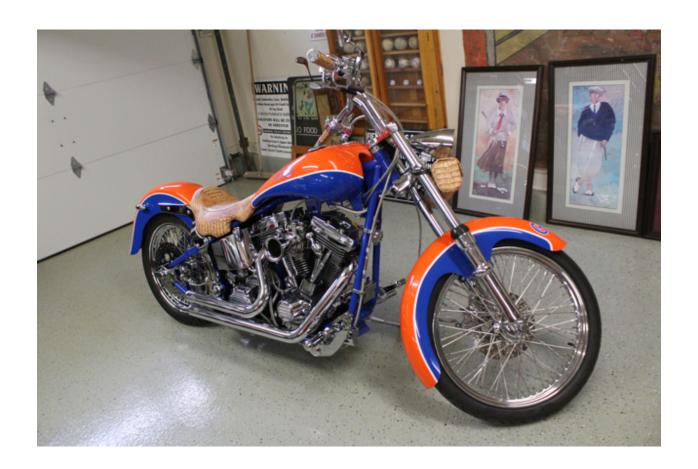

You are viewing a one of a kind custom built Soft Tail Florida Gators Motorcycle built by Purple Chopper LLC in DeLand/Ocala. This is the only one in existence. Upon completion of building this motorcycle, a Custom Choppers representative drove this customized bike to Florida Gators legendary quarterback **Tim Tebow's** house and had Tebow sign the gas tank. The bike was then signed by Florida Gators legendary football coach Urban Meyer on the opposite side of the gas tank. With the combined efforts of Purple Chopper LLC, the University of Florida and the Florida Sheriff's Youth Ranch this custom built motorcycle was then raffled off in a drawing at a Gators football game with a portion of the proceeds benefiting the Florida Sheriff's Youth Ranch.

This custom built soft tail motorcycle has been custom painted featuring various Florida Gator logos and mascots. The motorcycle has only been rode a handful of times for upkeep. The mileage is unknown due to being built without an odometer, but the estimated mileage is 50 miles. This bike is registered and comes with a certificate of origin.