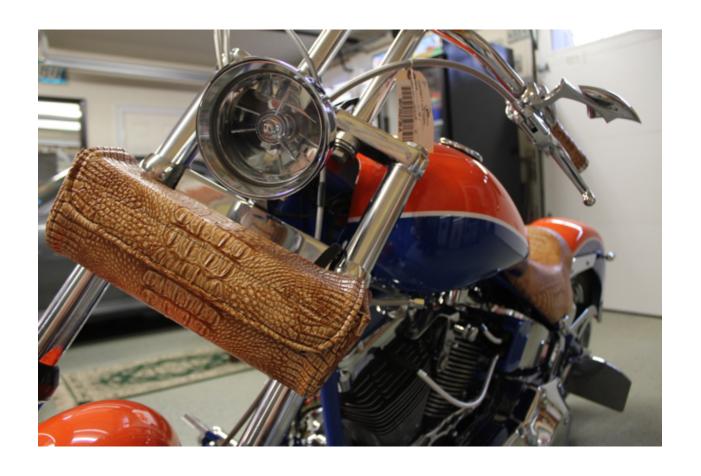

This custom built soft tail motorcycle has been custom painted featuring various Florida Gator logos and mascots. The motorcycle has only been rode a handful of times for upkeep. The mileage is unknown due to being built without an odometer, but the estimated mileage is 50 miles. This bike is registered and comes with a certificate of origin.