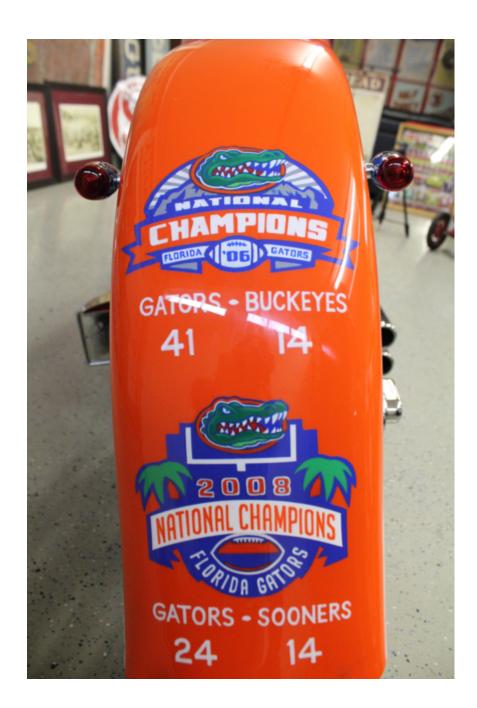

This custom built soft tail motorcycle has been custom painted featuring various Florida Gator logos and mascots. The motorcycle has only been rode a handful of times for upkeep. The mileage is unknown due to being built without an odometer, but the estimated mileage is 50 miles. This bike is registered and comes with a certificate of origin.