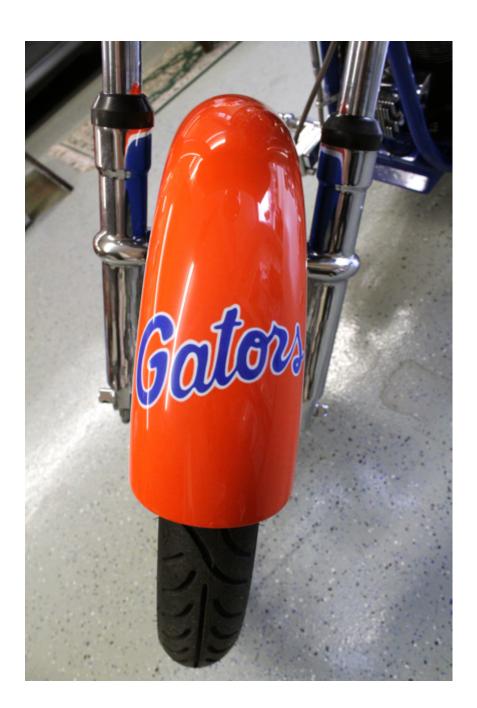

This custom built soft tail motorcycle has been custom painted featuring various Florida Gator logos and mascots. The motorcycle has only been rode a handful of times for upkeep. The mileage is unknown due to being built without an odometer, but the estimated mileage is 50 miles. This bike is registered and comes with a certificate of origin.