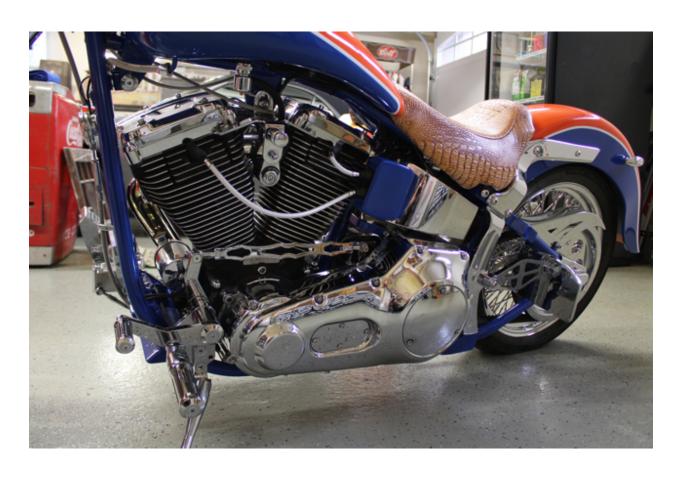

This custom built soft tail motorcycle has been custom painted featuring various Florida Gator logos and mascots. The motorcycle has only been rode a handful of times for upkeep. The mileage is unknown due to being built without an odometer, but the estimated mileage is 50 miles. This bike is registered and comes with a certificate of origin.