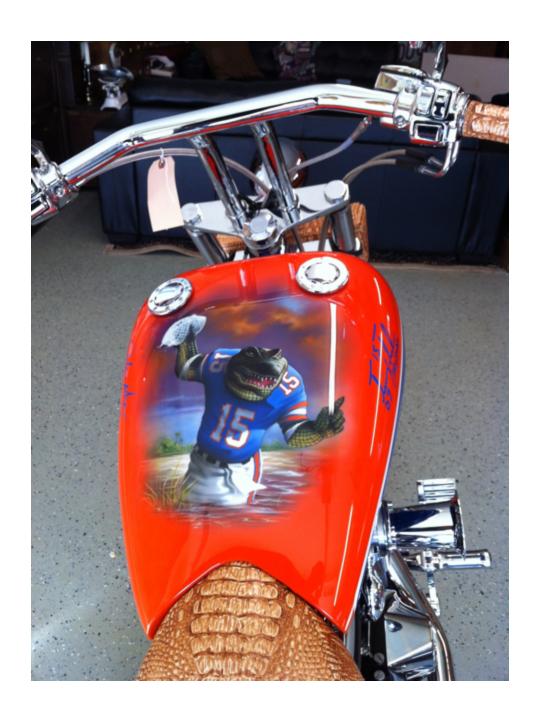

You are viewing a one of a kind custom built Soft Tail Florida Gators Motorcycle built by Purple Chopper LLC in DeLand/Ocala. This is the only one in existence. Upon completion of building this motorcycle, a Custom Choppers representative drove this customized bike to Florida Gators legendary quarterback **Tim Tebow's** house and had Tebow sign the gas tank. The bike was then signed by Florida Gators legendary football coach Urban Meyer on the opposite side of the gas tank. With the combined efforts of Purple Chopper LLC, the University of Florida and the Florida Sheriff's Youth Ranch this custom built motorcycle was then raffled off in a drawing at a Gators football game with a portion of the proceeds benefiting the Florida Sheriff's Youth Ranch.

This custom built soft tail motorcycle has been custom painted featuring various Florida Gator logos and mascots. The motorcycle has only been rode a handful of times for upkeep. The mileage is unknown due to being built without an odometer, but the estimated mileage is 50 miles. This bike is registered and comes with a certificate of origin.