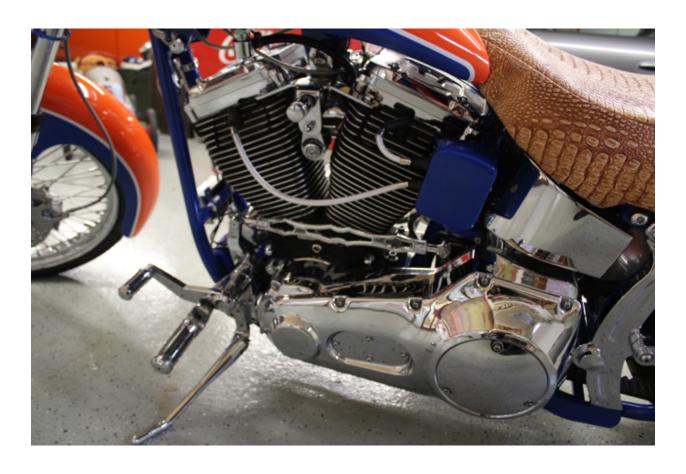

This custom built soft tail motorcycle has been custom painted featuring various Florida Gator logos and mascots. The motorcycle has only been rode a handful of times for upkeep. The mileage is unknown due to being built without an odometer, but the estimated mileage is 50 miles. This bike is registered and comes with a certificate of origin.