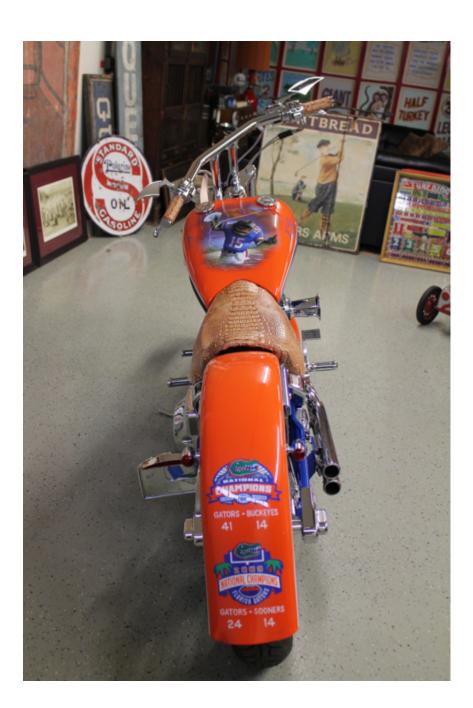

You are viewing a one of a kind custom built Soft Tail Florida Gators Motorcycle built by Purple Chopper LLC in DeLand/Ocala. This is the only one in existence. Upon completion of building this motorcycle, a Custom Choppers representative drove this customized bike to Florida Gators legendary quarterback **Tim Tebow's** house and had Tebow sign the gas tank. The bike was then signed by Florida Gators legendary football coach Urban Meyer on the opposite side of the gas tank. With the combined efforts of Purple Chopper LLC, the University of Florida and the Florida Sheriff's Youth Ranch this custom built motorcycle was then raffled off in a drawing at a Gators football game with a portion of the proceeds benefiting the Florida Sheriff's Youth Ranch.

This custom built soft tail motorcycle has been custom painted featuring various Florida Gator logos and mascots. The motorcycle has only been rode a handful of times for upkeep. The mileage is unknown due to being built without an odometer, but the estimated mileage is 50 miles. This bike is registered and comes with a certificate of origin.