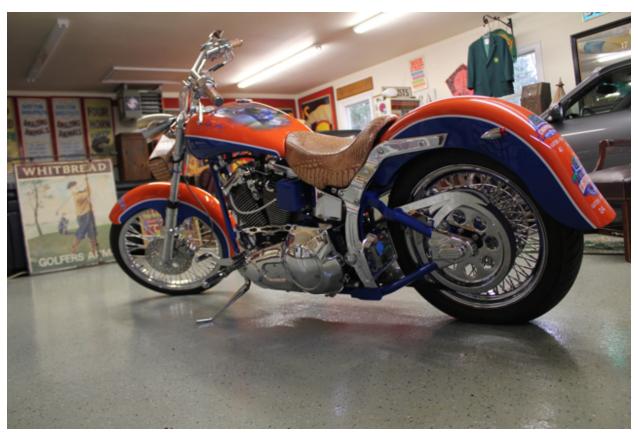

You are viewing a one of a kind custom built Soft Tail Florida Gators Motorcycle built by Purple Chopper LLC in DeLand/Ocala. This is the only one in existence. Upon completion of building this motorcycle, a Custom Choppers representative drove this customized bike to Florida Gators legendary quarterback **Tim Tebow's** house and had Tebow sign the gas tank. The bike was then signed by Florida Gators legendary football coach Urban Meyer on the opposite side of the gas tank. With the combined efforts of Purple Chopper LLC, the University of Florida and the Florida Sheriff's Youth Ranch this custom built motorcycle was then raffled off in a drawing at a Gators football game with a portion of the proceeds benefiting the Florida Sheriff's Youth Ranch.

This custom built soft tail motorcycle has been custom painted featuring various Florida Gator logos and mascots. The motorcycle has only been rode a handful of times for upkeep. The mileage is unknown due to being built without an odometer, but the estimated mileage is 50 miles. This bike is registered and comes with a certificate of origin.