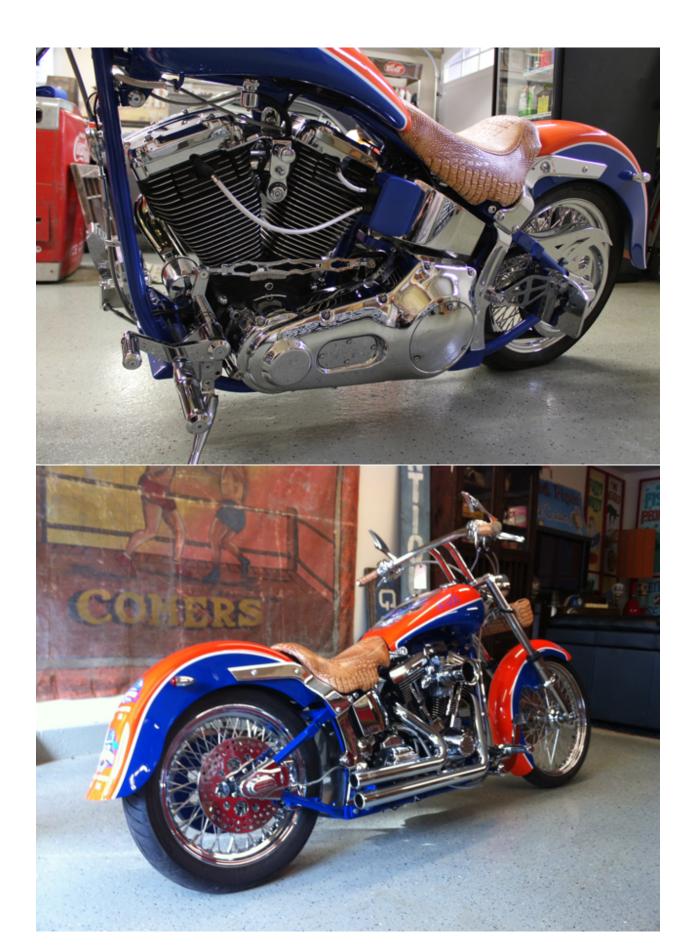

You are viewing a one of a kind custom built Soft Tail Florida Gators Motorcycle built by Purple Chopper LLC in DeLand/Ocala. This is the only one in existence. Upon completion of building this motorcycle, a Custom Choppers representative drove this customized bike to Florida Gators legendary quarterback **Tim Tebow's** house and had Tebow sign the gas tank. The bike was then signed by Florida Gators legendary football coach Urban Meyer on the opposite side of the gas tank. With the combined efforts of Purple Chopper LLC, the University of Florida and the Florida Sheriff's Youth Ranch this custom built motorcycle was then raffled off in a drawing at a Gators football game with a portion of the proceeds benefiting the Florida Sheriff's Youth Ranch.

This custom built soft tail motorcycle has been custom painted featuring various Florida Gator logos and mascots. The motorcycle has only been rode a handful of times for upkeep. The mileage is unknown due to being built without an odometer, but the estimated mileage is 50 miles. This bike is registered and comes with a certificate of origin.