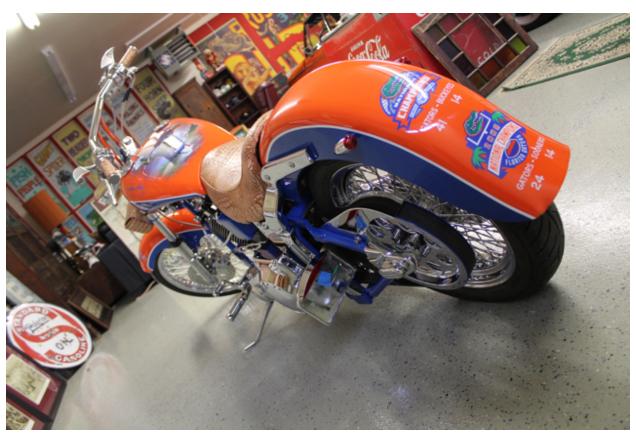

You are viewing a one of a kind custom built Soft Tail Florida Gators Motorcycle built by Purple Chopper LLC in DeLand/Ocala. This is the only one in existence. Upon completion of building this motorcycle, a Custom Choppers representative drove this customized bike to Florida Gators legendary quarterback **Tim Tebow's** house and had Tebow sign the gas tank. The bike was then signed by Florida Gators legendary football coach Urban Meyer on the opposite side of the gas tank. With the combined efforts of Purple Chopper LLC, the University of Florida and the Florida Sheriff's Youth Ranch this custom built motorcycle was then raffled off in a drawing at a Gators football game with a portion of the proceeds benefiting the Florida Sheriff's Youth Ranch.

This custom built soft tail motorcycle has been custom painted featuring various Florida Gator logos and mascots. The motorcycle has only been rode a handful of times for upkeep. The mileage is unknown due to being built without an odometer, but the estimated mileage is 50 miles. This bike is registered and comes with a certificate of origin.