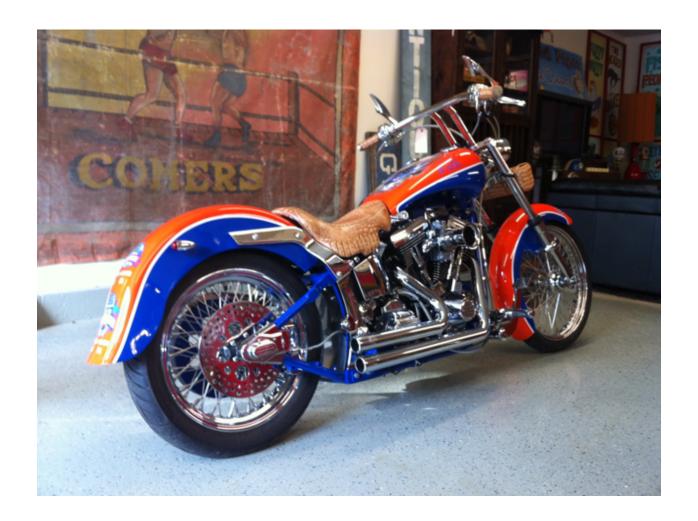

You are viewing a one of a kind custom built Soft Tail Florida Gators Motorcycle built by Purple Chopper LLC in DeLand/Ocala. This is the only one in existence. Upon completion of building this motorcycle, a Custom Choppers representative drove this customized bike to Florida Gators legendary quarterback **Tim Tebow's** house and had Tebow sign the gas tank. The bike was then signed by Florida Gators legendary football coach Urban Meyer on the opposite side of the gas tank. With the combined efforts of Purple Chopper LLC, the University of Florida and the Florida Sheriff's Youth Ranch this custom built motorcycle was then raffled off in a drawing at a Gators football game with a portion of the proceeds benefiting the Florida Sheriff's Youth Ranch.

This custom built soft tail motorcycle has been custom painted featuring various Florida Gator logos and mascots. The motorcycle has only been rode a handful of times for upkeep. The mileage is unknown due to being built without an odometer, but the estimated mileage is 50 miles. This bike is registered and comes with a certificate of origin.