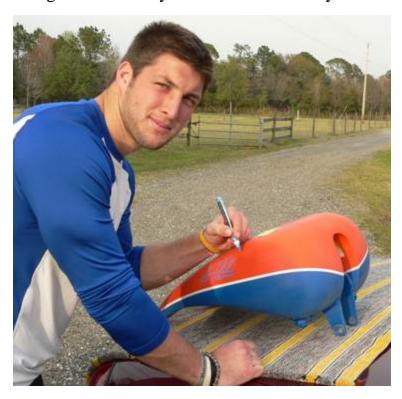

You are viewing a one of a kind custom built Soft Tail Florida Gators Motorcycle built by Purple Chopper LLC in DeLand/Ocala. This is the only one in existence. Upon completion of building this motorcycle, a Custom Choppers representative drove this customized bike to Florida Gators legendary quarterback **Tim Tebow's** house and had Tebow sign the gas tank. The bike was then signed by Florida Gators legendary football coach Urban Meyer on the opposite side of the gas tank. With the combined efforts of Purple Chopper LLC, the University of Florida and the Florida Sheriff's Youth Ranch this custom built motorcycle was then raffled off in a drawing at a Gators football game with a portion of the proceeds benefiting the Florida Sheriff's Youth Ranch.

The signatures on this motorcycle have passed JSA authentication and a letter of authenticity will be provided upon purchase. Also upon purchase of this motorcycle, a portion of proceeds will go to the charity/foundation of the buyer's choice.