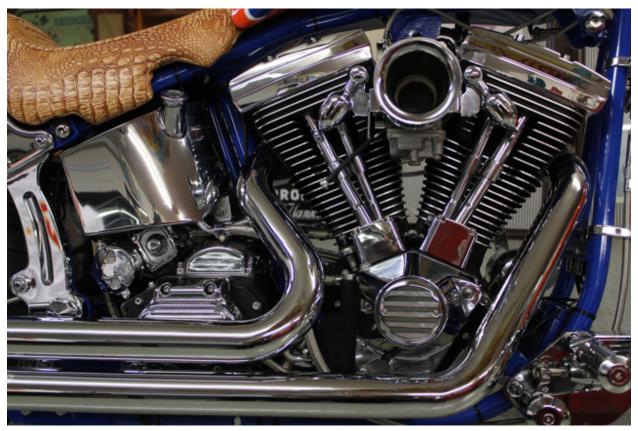

This custom built soft tail motorcycle has been custom painted featuring various Florida Gator logos and mascots. The motorcycle has only been rode a handful of times for upkeep. The mileage is unknown due to being built without an odometer, but the estimated mileage is 50 miles. This bike is registered and comes with a certificate of origin.