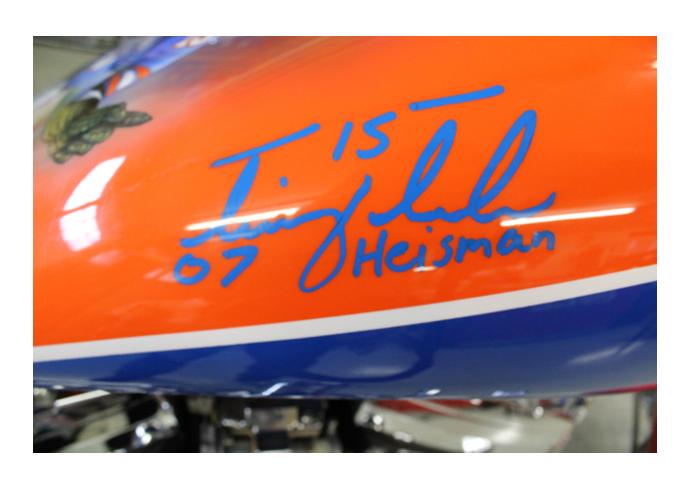

You are viewing a one of a kind custom built Soft Tail Florida Gators Motorcycle built by Purple Chopper LLC in DeLand/Ocala. This is the only one in existence. Upon completion of building this motorcycle, a Custom Choppers representative drove this customized bike to Florida Gators legendary quarterback **Tim Tebow's** house and had Tebow sign the gas tank. The bike was then signed by Florida Gators legendary football coach Urban Meyer on the opposite side of the gas tank. With the combined efforts of Purple Chopper LLC, the University of Florida and the Florida Sheriff's Youth Ranch this custom built motorcycle was then raffled off in a drawing at a Gators football game with a portion of the proceeds benefiting the Florida Sheriff's Youth Ranch.

Tim Tebow, considered one of the Nation's most highly recruited top quarterback prospects, is a 2x BCS National champion, 2x First Team All American and First Round Draft Pick by the Denver Broncos where he currently holds the position of starting quarterback. Throughout Tebow's career he has amassed a long list of achievements and awards including 2007 Heisman Trophy Winner.