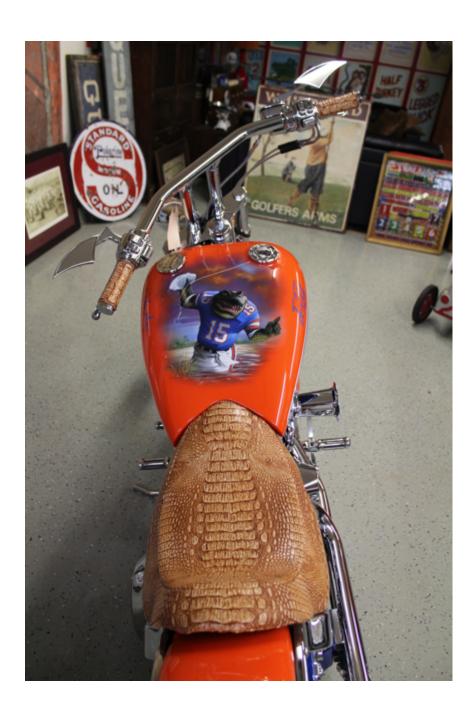

This custom built soft tail motorcycle has been custom painted featuring various Florida Gator logos and mascots. The motorcycle has only been rode a handful of times for upkeep. The mileage is unknown due to being built without an odometer, but the estimated mileage is 50 miles. This bike is registered and comes with a certificate of origin.