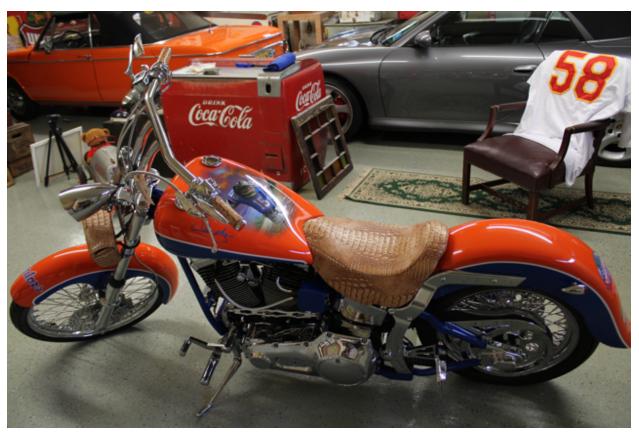

You are viewing a one of a kind custom built Soft Tail Florida Gators Motorcycle built by Purple Chopper LLC in DeLand/Ocala. This is the only one in existence. Upon completion of building this motorcycle, a Custom Choppers representative drove this customized bike to Florida Gators legendary quarterback **Tim Tebow's** house and had Tebow sign the gas tank. The bike was then signed by Florida Gators legendary football coach Urban Meyer on the opposite side of the gas tank. With the combined efforts of Purple Chopper LLC, the University of Florida and the Florida Sheriff's Youth Ranch this custom built motorcycle was then raffled off in a drawing at a Gators football game with a portion of the proceeds benefiting the Florida Sheriff's Youth Ranch.

This custom built soft tail motorcycle has been custom painted featuring various Florida Gator logos and mascots. The motorcycle has only been rode a handful of times for upkeep. The mileage is unknown due to being built without an odometer, but the estimated mileage is 50 miles. This bike is registered and comes with a certificate of origin.